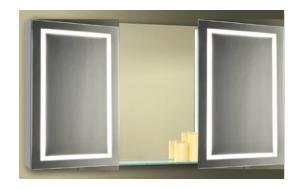

## **COMBO LED MEDICINE CABINETS & MIRROR**

MODEL#: AUR 6636/18-30-18 (2)

### **FEATURES:**

- TWO 18X36" LED CABINETS, ONE 30X36" CENTER STATIONARY MIRROR (W/ GLASS SHELF ASSEMBLY FOR SURFACE APPLICATIONS ONLY).
- FOUR ADJUSTABLE 3/8" THICK HIGH POLISHED GLASS SHELVES.
  BEHIND DOOR OF EACH CABINET.
- SHELVING WITH LOCKDOWN MECHANISM (NO HOLES IN CABINET).
- 165-DEGREE PROPRIETARY SOFT CLOSE HEAVY DUTY HINGES.
- LIGHTING INTESITY RATED AT 3300 LUMENS PER DOOR.
- MUST SPECIFY LEFT OR RIGHT HINGED DOOR FOR EACH CABINET.
- HIGH RESOLUTION SILVER PLATE GLASS MIRRORS FRONT, BACK OF DOOR AND BACK WALL.
- BACK WALL MIRROR FULLY SEALED.
- PACKED IN FOUR WALL (FOLDED DOUBLE WALL) CORRUGATION.